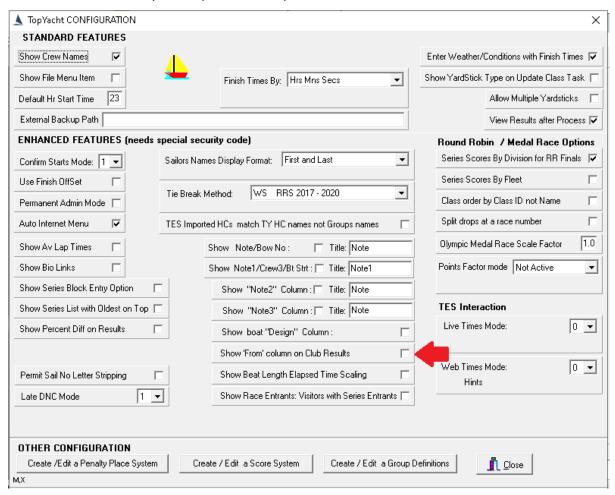

## Appendix 1: Changing the suppression of the 'From' Field.

Open the **Configure Software** Screen:

#### Admin | Maintain | Configure Software

Hold down the <Ctrl> key and depress 'X' to expand the screen

Check the check-box indicated.

Once checked, this will globally enable the 'From' column for **all** Club Series that are set up in the particular database.