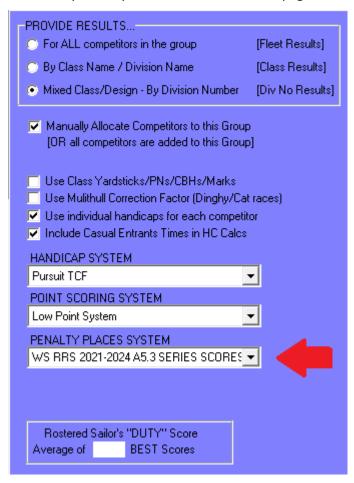

## Handling the Penalty Place Selection.

Users need to choose the appropriate penalty place system to be used independently of the mode.

TopYacht is shipped with penalty place system setups for RRS 2017-2020, which caters for Rule A4.2 and Rule A9, and RRS 2020-2024 which caters for RRS A5.2 and A5.3.

The Penalty Place system selection is done via page 3 of the Series Setup wizard. Vis