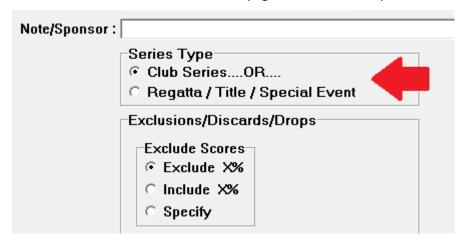

#### **Mode Selection**

The mode selection is made on the first page of the series setup.

<sup>&</sup>lt;sup>2</sup> The publication of the From column can still be suppressed on individual public domain reports by using the